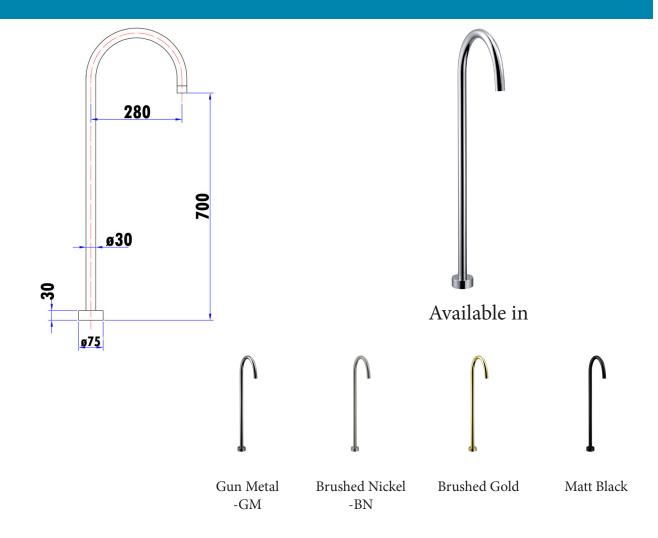

## Yale Floor Mounted Bath Spout

## PHD1021FM

## Information

Finish: Chrome Material : Brass